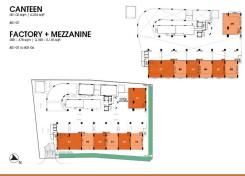

■ SIZE BUILT-UP: 3,100SQFT (288SQM) SIZE LAND: 1.496AC (0.605HA)

■ NO. OF FLOORS:

■ FLOOR/LEVEL: 1 - LOW FLOOR

**■ PARKING SPACES:** ■ LAYOUT TYPE: **REGULAR ■ FACING: ■ VIEWING:** OTHER

OR PRICE! **SELLING PRICE:** 